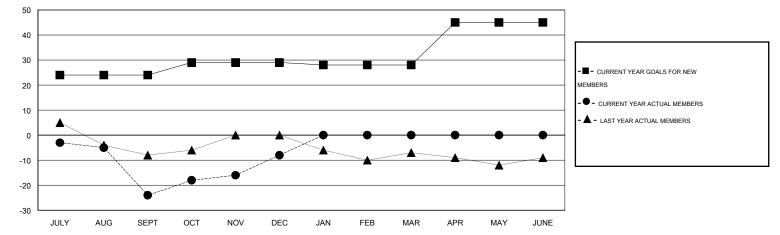

## LOCATION NEW ZEALAND

|               |                  | Clubs             |                  |                  | Members<br>RESULTS FOR 2015-2016 |                    |                                     |                    |                  |  |
|---------------|------------------|-------------------|------------------|------------------|----------------------------------|--------------------|-------------------------------------|--------------------|------------------|--|
|               | RESU             | LTS FOR 2015-2016 | i                |                  |                                  |                    |                                     |                    |                  |  |
| QUARTER       | NEW CLUB<br>GOAL | NEW CLUBS         | DROPPED<br>CLUBS | NET<br>GAIN/LOSS | QUARTER                          | NEW MEMBER<br>GOAL | CHARTER AND<br>NEW MEMBERS<br>ADDED | DROPPED<br>MEMBERS | NET<br>GAIN/LOSS |  |
| JULY/AUG/SEPT | 0                | 0                 | 0                | 0                | JULY/AUG/SEPT                    | 24                 | 11                                  | 35                 | -24              |  |
| OCT/NOV/DEC   | 0                | 0                 | 0                | 0                | OCT/NOV/DEC                      | 5                  | 32                                  | 16                 | 16               |  |
| JAN/FEB/MAR   | 0                | 0                 | 0                | 0                | JAN/FEB/MAR                      | -1                 | 0                                   | 0                  | 0                |  |
| APR/MAY/JUNE  | 1                | 0                 | 0                | 0                | APR/MAY/JUNE                     | 17                 | 0                                   | 0                  | 0                |  |